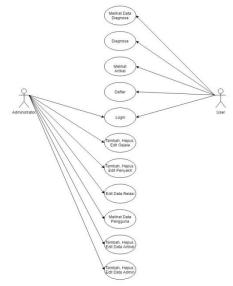

#### C. Use Case Diagram

Use Case describes the functionality expected from a system. A use case represents an interaction between the actors and the system to be created. In the expert system constructed involves only two actors that users and administrators. Use case diagrams in an expert system can be seen in Figure 3.

Fig 3. Use Case Diagram

From Figure 3 shows that the admin can add, delete, edit symptom data, disease data, data relationships, the data user, admin data, the article data, while users can only perform diagnostics and see the results of the diagnosis.