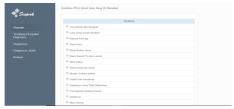

#### B. Flowchart Design System

Fig 2, flowchart System

In this study begins with registration in advance by filling in the id of the patient, the name, address, age, gender, username, password, after registering the user must login, after login user selects the menu diagnosis and choosing the symptoms - symptoms that arise and the system will search diagnosis of diabetes mellitus of fact symptoms - symptoms that have been selected. Once the disease memeilih system will perform calculations using certainty factor. Then the system will display the diagnostic results. After the user to log out of the system.