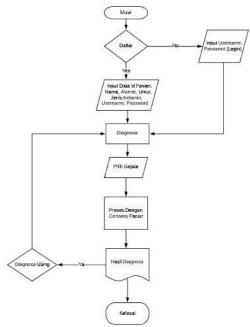

#### B. Flowchart Design System

Fig 2, flowchart System

In this study begins with registration in advance by filling in the id of the patient, the name, address, age, gender, username, password, after registering the user must login, after login user selects the menu diagnosis and choosing the symptoms - symptoms that arise and the system will search diagnosis of diabetes mellitus of fact symptoms - symptoms that have been selected. Once the disease memeilih system will perform calculations using certainty factor. Then the system will display the diagnostic results. After the user to log out of the system.