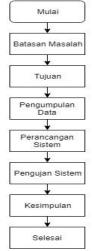

#### A. Flowchart Design Research

Fig 1. flowchart Research

In Figure 1, explaining that the flowchart of research in which the first to discuss the formulation of boundary problem in diabetes mellitus, in the second stage to know the purpose of the study, in the third stage does the data collection process in which the author searches multiple readings associated with expert system diagnosis of disease diabetes mellitus or by coming directly to the doctor, at the fourth stage does the system design process in which the author describes the design of the system will be used to find information diabetes mellitus, in the fifth stage does the system design process in which the author makes a system for diagnosing diabetes mellitus, on stage sixth to be fully tested system where the author conducted testing of the system that has been made, the seventh stage peringkasan doing research.