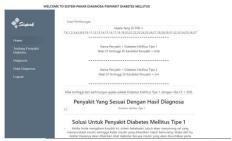

#### B. Flowchart Design System

Fig 2, flowchart System

In this study begins with registration in advance by filling in the id of the patient, the name, address, age, gender, username, password, after registering the user must login, after login user selects the menu diagnosis and choosing the symptoms - symptoms that arise and the system will search diagnosis of diabetes mellitus of fact symptoms - symptoms that have been selected. Once the disease memeilih system will perform calculations using certainty factor. Then the system will display the diagnostic results. After the user to log out of the system.